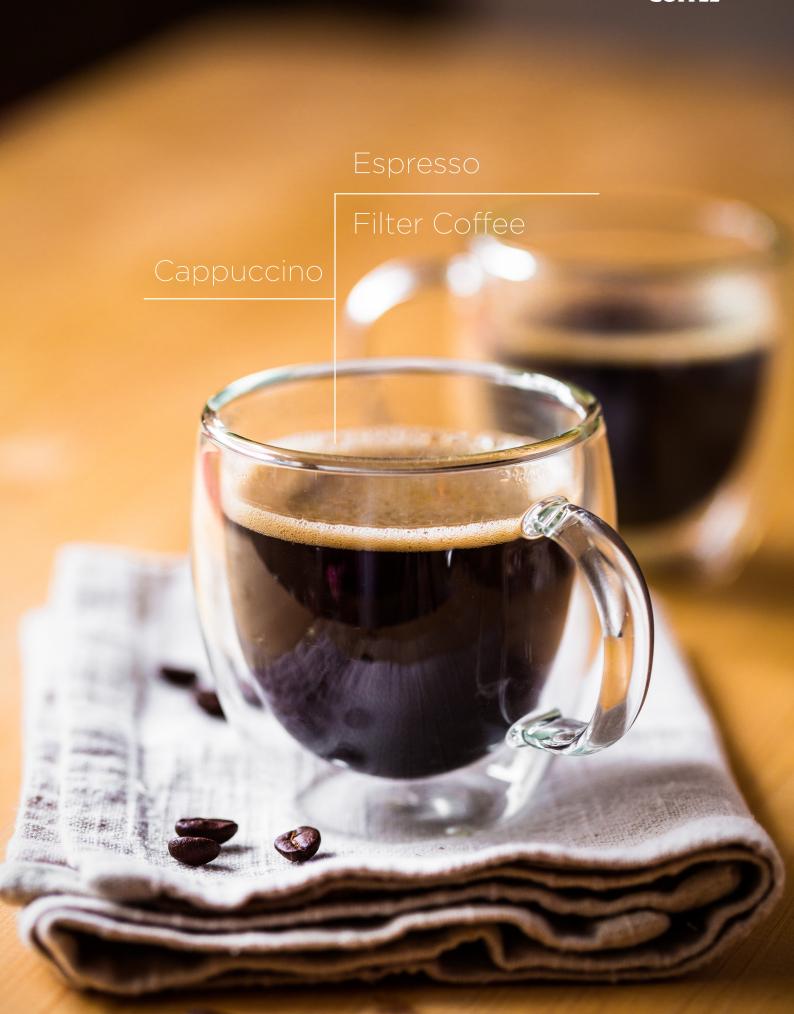

### MAHMOOD® COFFEE

Filter Coffee 250 Gr 24x1 PN: 31648

Filter Coffee 500 Gr 12x1

PN: 31649

Espresso 250 Gr 24x1 PN: 31650

Espresso 500 Gr 12x1 PN: 31651

Capsule Coffee Americano 7 Gr 16x6

PN: 31589