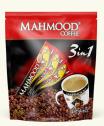

#### MAHMOOD® COFFEE

3in1 18 Gr Stick

3in1 18 Gr 24x24

PN: 31209

Boxes

3in1 18 Gr 48x12

PN: 31213

Boxes

3in1 18 Gr 42x6 Gift Mug Jar PN: 31665

Boxes

3in1 10 Gr 72x12 PN: 31398

Boxes

3in1 18 Gr 48x10

PN: 31374

Boxes

3in1 18 Gr 6x16 Plastic Cup

PN: 31606

Boxes

3in1 18 Gr 24x15

Boxes